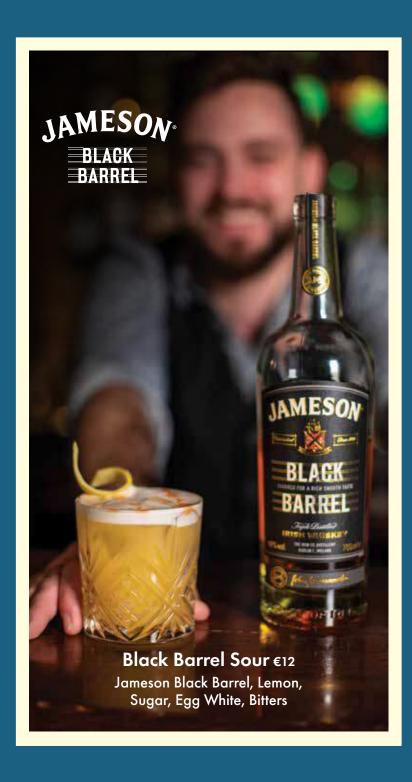

### THE BRIDGE CLASSICS

| Pornstar Martini s. Absolut Vanilla, Pineapple, Passionfruit, Lime, Prosecco                 | 12 |
|----------------------------------------------------------------------------------------------|----|
| Woodford Old Fashioned<br>Woodford Reserve, Sugar, Bitters                                   | 14 |
| Espresso Martini MCN<br>Absolut Vanilla, Frangelico, Kahlua, Salted Caramel Coffee,<br>Sugar | 12 |
| Disaronno Sour GB GW E SO<br>Disaronno, Lemon, Sugar, Egg White, Bitters                     | 12 |
| Black Barrel Sour E<br>Jameson Black Barrel, Lemon, Sugar, Egg White, Bitters                | 12 |
| Zombie<br>Havana Club 3, Havana Club Especial, Pineapple,<br>Passionfruit, Lime              | 14 |
| Margarita 1859<br>Altos Resposado, Cointreau, Agave, Lime, Sugar                             | 13 |
| Clover Club E<br>Beefeater, Chambord, Raspberry, Lemon, Egg White                            | 12 |
| Cosmopolitan<br>Absolut Citron, Cointreau, Cranberry, Lime                                   | 12 |
| Sidecar<br>Hennessy, Triple Sec, Lemon, Honey                                                | 13 |
| N/A COCKTAILS                                                                                |    |
| Swing and a Miss<br>Lyres Dark Cane Spirit, Orange Juice, Pineapple,<br>Strawberry, Lime     | 9  |
| No-quiri<br>Lyres Dark Cane Spirit, Pineapple, Lime , Sugar                                  | 9  |
| Short & Sweet<br>Ceder's Gin, Lavender, Lemon, Honey                                         | 9  |
| Lyre's Lemonade<br>Lyres Malt Whiskey, Lyres Orange Sec, Lemon, Lemonade                     | 9  |
| That's No Clover E<br>Ceder's Gin, Raspberry, Lemon, Egg White                               | 9  |