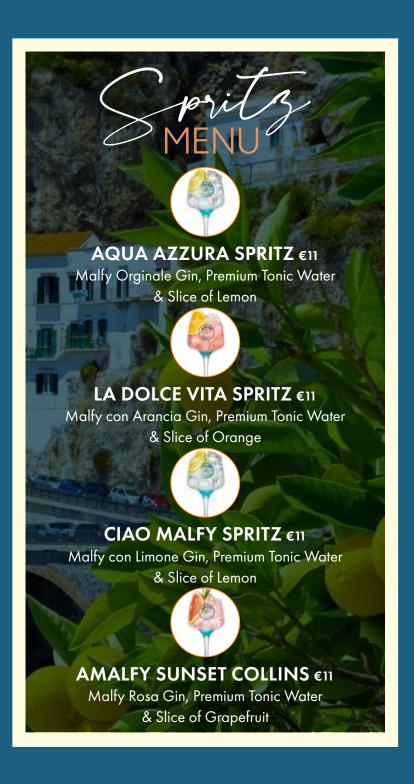

# GIN

| Beefeater                   | 6.40         |
|-----------------------------|--------------|
| Beefeater Blood Orange      | 7.00         |
| Beefeater Pink              | 7.00         |
| Beefeater Peach & Raspberry | 7.00         |
| Beefeater 24                | 7.60         |
| Malfy Lemon                 | 6.50         |
| Malfy Pink Grapefruit       | 6.50         |
| Malfy Blood Orange          | 6.50         |
| Method and Madness          | 7.70         |
| Ceder's Crisp NON-ALCOHOLIC | 5.00         |
| Monkey 47                   | 9.70         |
| Bombay Sapphire             | 6.40         |
| Glendalough                 | 7.60         |
| Glendalough Rose            | <i>7</i> .80 |
| Ha'penny                    | <i>7</i> .80 |
| Tanqueray                   | 7.70         |
| Tanqueray No. TEN           | 8.90         |
| Dingle                      | 7.70         |
| Gin Mare                    | 7.10         |
| Hendrick's                  | 7.80         |
| Hendrick's Limited Edition  | 8.00         |
| Míl                         | 7.80         |
| Brockmans                   | 8.00         |
| Gunpowder                   | 7.70         |