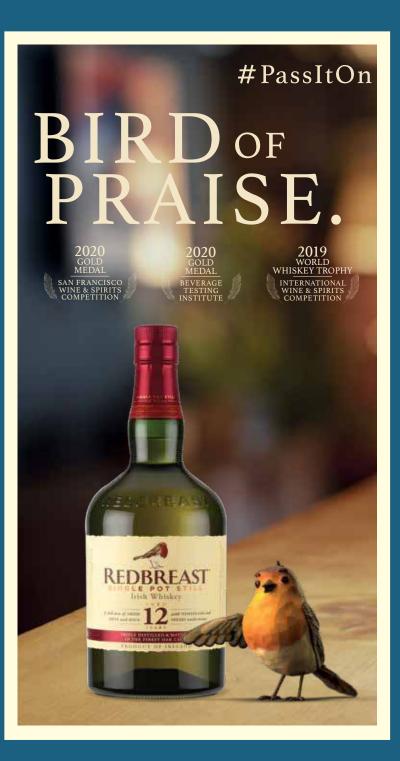

# WHISKEY

| Redbreast 12 Year Old                | 12.50        |
|--------------------------------------|--------------|
| Redbreast Lustau                     | 15.00        |
| Redbreast 12 Year Old Cask Strength  | 16.00        |
| Redbreast 15 Year Old                | 18.00        |
| Redbreast Tawny Port Limited Edition | 25.00        |
| Redbreast 21 Year Old                | 28.00        |
| Green Spot                           | 12.00        |
| Yellow Spot 12 Year Old              | 15.00        |
| Blue Spot 7 Year Old                 | 18.00        |
| Red Spot 15 Year Old                 | 24.00        |
| Paddy                                | 6.20         |
| Teeling Small Batch                  | 6.70         |
| Teeling Single Grain                 | <i>7</i> .50 |
| Teeling Single Malt                  | 8.50         |
| Red Bush                             | 6.40         |
| Black Bush                           | 6.90         |
| Bushmills 10 Year Old                | 9.70         |
| Dingle Single Malt                   | 9.50         |
| Writers' Tears Single Pot Still      | 11.00        |
| Slane Irish Whiskey                  | 6.60         |
| Tullamore DEW                        | 6.00         |
| Tullamore DEW XO                     | 6.50         |
| Tullamore DEW 12 Year Old            | <i>7</i> .20 |
| Tullamore DEW 14 Year Old            | 15.00        |
| Tullamore DEW 18 Year Old            | 16.00        |