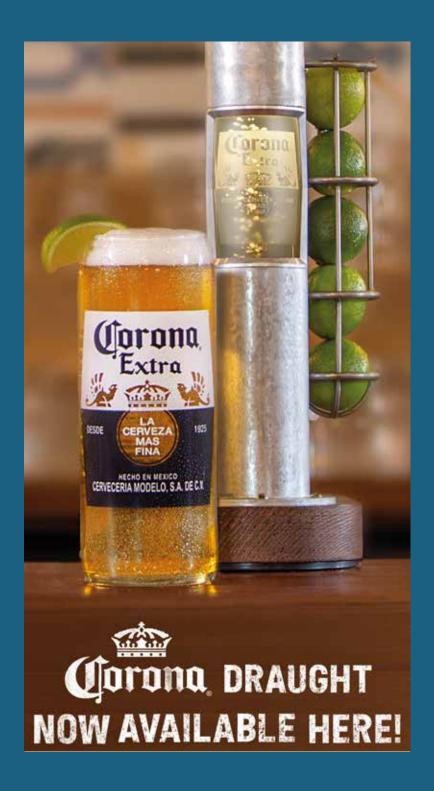

### **DRAFT**

|                                | $\Box$ |              |
|--------------------------------|--------|--------------|
| Peroni GB                      | 3.90   | <i>7</i> .50 |
| Asahi GB                       | 3.90   | <i>7</i> .50 |
| Madrí gB,gw                    | 3.80   | <i>7</i> .10 |
| Corona GB                      | 3.80   | <i>7</i> .10 |
| Guinness GB                    | 3.40   | 6.60         |
| Smithwick's GB                 | 3.40   | 6.60         |
| Galway Hooker GB               | 3.80   | <i>7</i> .10 |
| Heineken GB                    | 3.80   | <i>7</i> .10 |
| Coors Light GB, GW             | 3.80   | <i>7</i> .10 |
| Birra Moretti GB               | 3.90   | <i>7</i> .50 |
| Bulmers su                     | 3.80   | <i>7</i> .10 |
| Carlsberg GB                   | 3.80   | <i>7</i> .10 |
| Five Lamps Red Ale GB          | 3.30   | 6.40         |
| Five Lamps IPA GB              | 3.40   | 6.50         |
| Rockshore Lager GB             | 3.80   | <i>7</i> .10 |
| Rockshore Cider <b>s</b> L     | 3.80   | <i>7</i> .10 |
| Hop House 13 GB                | 3.80   | <i>7</i> .10 |
| Orchard Thieves sı             | 3.80   | <i>7</i> .10 |
| Rye River Upstream Pale Ale GB | 3.40   | 6.50         |

# **BOTTLE BEER**

| Peroni GB                       | 6.40 |
|---------------------------------|------|
| Peroni Gluten Free              | 6.40 |
| Kopparberg Strawberry & Lime sı | 6.90 |
| Kopparberg Mixed Fruit s.       | 6.90 |
| Corona GB                       | 6.40 |
| Heineken GB                     | 6.40 |
| Coors Light GB GW               | 6.40 |
| West Coast Cooler su            | 6.30 |
| West Coast Cooler Rose sL       | 6.30 |
| Erdinger Weissbier GB GW        | 6.80 |
| Hollows & Fentimans Ginger Beer | 6.90 |