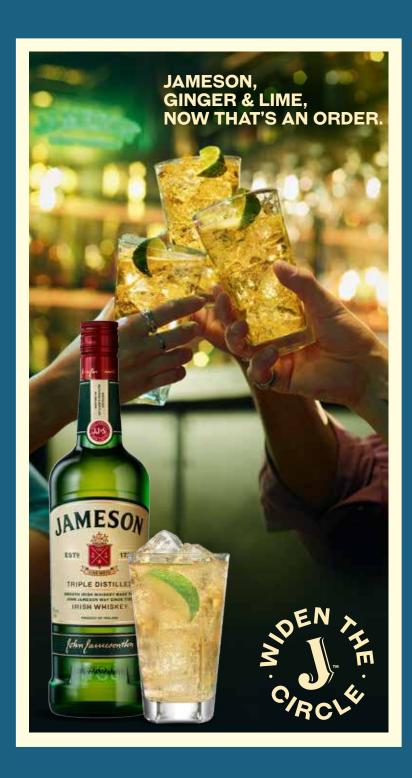

### **SUGGESTED SERVES**

Beefeater Gin, Fever Tree Tonic & Garnish

Malfy Rosa Gin, Fever Tree Tonic & Garnish

Jameson, Fever Tree Ginger Ale & Lime

Absolut Vodka, Fever Tree Soda & Lime

Jack Daniel's Apple & Fever Tree Elderflower Tonic